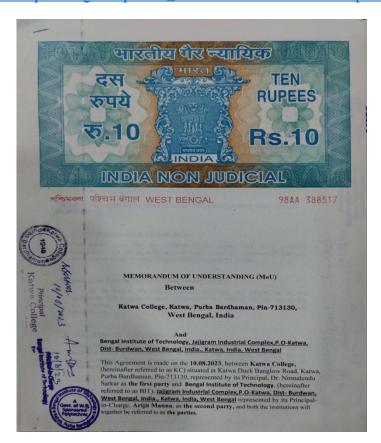

Mobile: +918101078393 ॥विद्यया विन्दतेऽमृतम्॥

Enhancement of ICT and Computing Skill through MOU with Bengal Institute of Technology, Katwa

Dated: 10.08.2023

Organized by: Bengal Institute of Technology and Katwa College

Participants: 7

Full Document available in the below link

https://drive.google.com/file/d/1TDqIN6dtkgbxicq8UHF\_AWebWSDm7J5O/view?usp=sharing

 $Signature\ of\ the\ IOAC\ Coordinator$ 

Coordinator IQAC Katwa College **Signature of the Principal** 