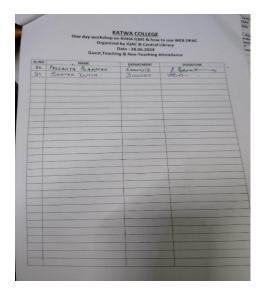

# Display of Information Education & Communication (IEC) Materials Attendance Sheet

| Sl.No. | Full Signature of Teachers | Department |
|--------|----------------------------|------------|
| 2.     | Jyota pratin Ray Chandhor. | PHYSILI    |
| 3.     | Spannanan Halder           | Commerce   |
| 4      | Sieli Mandi                | B.Ed.      |
| 5.     | Torasonfar Change          | Bengeri    |
| 6.     | Anton Day                  | B. Ed.     |
| 2.     | goutem vandi               | chemistry  |