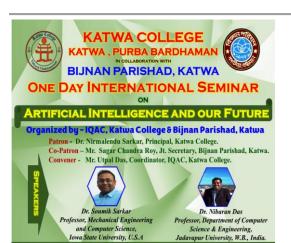

#### **International Seminar**

**Topic:** Artificial Intelligence and our Future

Organised by: IQAC Katwa College & Vigyan Parisad Katwa

**Date:** 09.01.2024

Venue: College Auditorium

Time: 12 Noon

Speaker:

Dr. Soumik Sarkar, Professor, Mechanical Engineering and Computer Science, Iowa State University, USA.

Dr. Nibaran Das, Professor, Department of Computer Science & Engineering, Jadavpur University, WB, India.

No. of Participants: 113

 ${\bf Signature\ of\ the\ IOAC\ Coordinator}$ 

Coordinator IQAC Katwa College Signature of the Principal

Principal Katwa College

(Affiliatedto theUniversityofBurdwan)

Principal's Office,