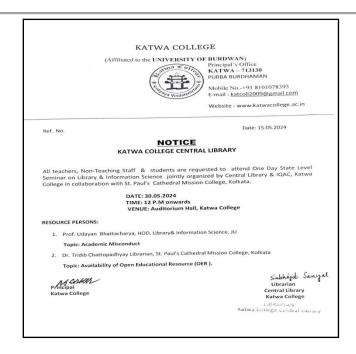

Dist.: PurbaBardhaman, WestBengal, PIN: 713130, India.

Mobile: +918101078393 ॥विद्यया विन्दतेऽमृतम्॥

Topic: One Day State Level Seminar Library & Information Science

Organised by: Central Library & IQAC Katwa College

**Date:** 30.05.2024

**Venue:** College Auditorium

Time: 11AM

**Speaker:** Prof. Udayan Bhattacharya (Dept. Library & Information Science, Jadavpur University)

Dr. Tridib Chattopadhya (Librarian st. Paul's

Cathedral Mission College, Kolkata)

No. of Participants: 57

**Signature of the IOAC Coordinator** 

Coordinator IQAC Katwa College Signature of the Principal

Principal Katwa College



(Affiliated to the University of Burdwan)

Principal's Office,

P.O.: Katwa, Dist.: PurbaBardhaman, WestBengal, PIN: 713130, India.

Mobile: +918101078393 ॥विद्यया विन्दतेऽमृतम्॥



#### Report:

A Seminar was organized jointly by St. Paul's Cathedral Mission College, Kolkata and Katwa College, Katwa, Purba Barddhaman on 30.05.2024 (Thursday). It was held at Katwa College. The seminar was on 'Library and Information Science'. The Seminar was Presided by Dr. Nirmalendu Sarkar, Principal of Katwa College. He has stated that this type of seminar on 'Library and Information Science' is taking place for first time in the history of Katwa College which was established in the year 1948. Prof. Binayak Bhattacharyya, Vice Principal of St. Paul's Cathedral Mission College was present there on behalf of our college. He has stated that Library is the heart of any academic institution and this type of seminar is very much fruitful for students, teachers and all other academic fr