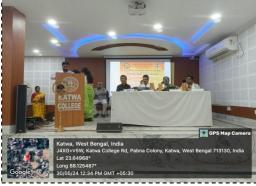

#### **International Seminar**

**Topic:** Artificial Intelligence and our Future

Organised by: IQAC Katwa College & Vigyan Parisad Katwa

**Date:** 09.01.2024

Venue: College Auditorium

Time: 12 Noon

Speaker:

Dr. Soumik Sarkar, Professor, Mechanical Engineering and Computer Science, Iowa State University, USA.

Dr. Nibaran Das, Professor, Department of Computer Science & Engineering, Jadavpur University, WB, India.

No. of Participants: 113

 ${\bf Signature\ of\ the\ IOAC\ Coordinator}$ 

Coordinator IQAC Katwa College Signature of the Principal

Principal Katwa College

(Affiliatedto theUniversityofBurdwan)

Principal's Office,