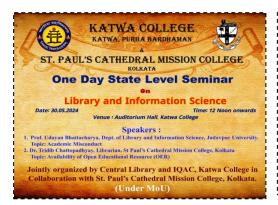

College, Kolkata, was also present there as the invited speaker.

**Signature of the IOAC Coordinator** 

Coordinator IQAC Katwa College Signature of the Principal



(Affiliated to the University of Burdwan)

Principal's Office,

P.O.: Katwa, Dist.: PurbaBardhaman, WestBengal, PIN: 713130, India.

Mobile: +918101078393 ॥विद्यया विन्दतेऽमृतम्॥

His topic of presentation was 'Availability of Open Educational Resources (OER)'. One hundred fifty students, teachers and other staff members of Katwa College were present at the seminar. An interactive discussion was there at the end of the deliberations. There was an overwhelming response from all the stakeholders of the college including the academic fraternity. After all it was a successful seminar. The seminar ended with thanks to the Chair.









Signature of the IOAC Coordinator
Coordinator
IQAC
Katwa College

Signature of the Principal



(Affiliatedto theUniversityofBurdwan)

#### Principal's Office,

P.O.: Katwa, Dist.: PurbaBardhaman, WestBengal, PIN: 713130, India.

Mobile: +918101078393

॥विद्यया विन्दतेऽमृतम्॥

KATWA COLLEGE
One Day State Level Seminar on Library and Information Science

Jointly organized by Central Library, Katwa College and IQAC, Katwa College in Collaboration with St Paul's Cathedral Mission College, Kolkata (under MoU)

Speaker: Prof. Udayan Bhattacharya, Dept. of Library and Information Science, Jadavpur University, Topic: Academic Misconduct

Speaker: Dr. Tridib Chattopadhyay, Librarian, St Paul's Cathedral Mission College, Kolkata Topic: Availability of Open Educational Resource (OER)

| Stud