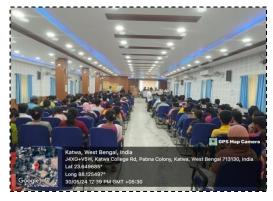

#### **International Seminar**

**Topic:** Artificial Intelligence and our Future

Organised by: IQAC Katwa College & Vigyan Parisad Katwa

**Date:** 09.01.2024

Venue: College Auditorium

Time: 12 Noon

Speaker:

No. of Participants: 113

 ${\bf Signature\ of\ the\ IOAC\ Coordinator}$ 

Coordinator IQAC Katwa College Signature of the Principal

Principal Katwa College

(Affiliatedto theUniversityofBurdwan)

Principal's Office,