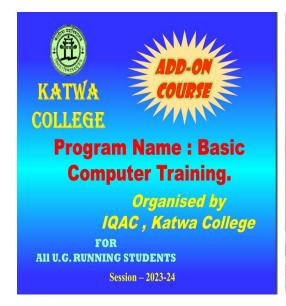

#### **International Seminar**

**Topic:** Artificial Intelligence and our Future

Organised by: IQAC Katwa College & Vigyan Parisad Katwa

**Date:** 09.01.2024

Venue: College Auditorium

Time: 12 Noon

Speaker:

Dr. Soumik Sarkar, Professor, Mechanical Engineering and Computer Science, Iowa State University, USA.

Dr. Nibaran Das, Professor, Department of Computer Science & Engineering, Jadavpur University, WB, India.

No. of Participants: 113

 ${\bf Signature\ of\ the\ IOAC\ Coordinator}$ 

Coordinator IQAC Katwa College Signature of the Principal

Principal Katwa College

(Affiliatedto theUniversityofBurdwan)

Principal's Office,