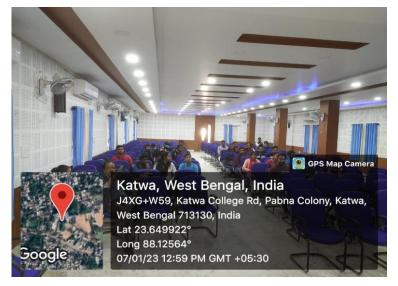

#### **International Seminar**

**Topic:** Artificial Intelligence and our Future

Organised by: IQAC Katwa College & Vigyan Parisad Katwa

**Date:** 09.01.2024

Venue: College Auditorium

Time: 12 Noon

Speaker:

Dr. Soumik Sarkar, Professor, Mechanical Engineering and Computer Science, Iowa State University, USA.

Dr. Nibaran Das, Professor, Department of Computer Science & Engineering, Jadavpur University, WB, India.

No. of Participants: 113

 ${\bf Signature\ of\ the\ IOAC\ Coordinator}$ 

Coordinator IQAC Katwa College Signature of the Principal

Principal Katwa College

(Affiliatedto theUniversityofBurdwan)

Principal's Office,