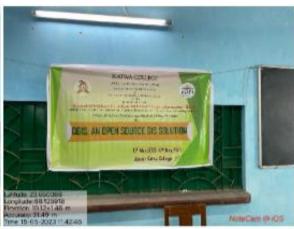

Principal's Office,

P.O.: Katwa, Dist.: PurbaBardhaman, WestBengal, PIN: 713130, India.

Mobile: +918101078393 ॥विद्यया विन्दतेऽमृतम्॥

**Topic:** 3 Days State level Workshop cum Hands on Training Programme on 'QGIS: AN OPEN SOURCE GIS SOLUTION'.

Date- 15/05/2023 - 17/05/2023

Time - 11am - 4pm

Venue- Katwa College

Organiser- Geography Department & IQAC of Katwa College in collaboration with IIARI (Integrated Institute for Advanced Research and Information).

Resource Person – Rahul Chakroborty, Director of IIARI

No of Participants - 46

Outcome of the Programme – Geography honours students of SEN IV & VI have participated in this three days workshop. It has been done in collaboration with IIARI with which colleges have signed MoU & the outcome of which is this three days workshop cum hands on training programme without any course/ registration fees. Resource person Rahul Chakroborty with his four assistants have trained the students very well. Geography students have future prospects in the field of GIS, not only for pursuing their higher studies & research but also in getting job in various sectors. That's why we organised this hand on training programme in which a total of 46 students participate enthusiastically & they want more workshops like this as they said in the