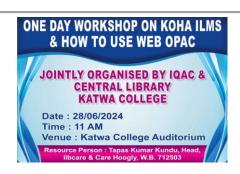

arted at 11A.M. & took place at College Auditorium Hall. Mr Tapas Kumar Kundu, Head of Libcare & Cure, was present as a resource person. KOHA is an open source software which is widely used in most of the educational institutions to manage the various activities of the library. Tapas babu explained the various uses of KOHA software in day to day activities of amodern library & designing of WEB OPAC (Online Public Access Catalogue). This Workshop was warmly accepted by students & teachers of this institution

 ${\bf Signature\ of\ the\ IOAC\ Coordinator}$ 

Coordinator IQAC Katwa College Signature of the Principal



(Affiliatedto theUniversityofBurdwan)

Principal's Office,

P.O.: Katwa, Dist.: PurbaBardhaman, WestBengal, PIN: 713130, India.

Mobile: +918101078393 ॥विद्यया विन्दतेऽमृतम्॥











Coordinator IQAC Katwa College Signature of the Principal

Principal



(Affiliatedto theUniversityofBurdwan)

Principal's Office,

P.O.: Katwa, Dist.: PurbaBardhaman, WestBengal, PIN: 713130, India.

**Mobile:** +918101078393 ॥विद्यया विन्दतेऽमृतम्॥

| Organis                                                                                | CATWA COLLEGE<br>on KOHA ILMS & how to<br>ed by IQAC & Central Lib<br>Date : 28.06.2024<br>Students Attendance | use WEB OPA | C Change S Million Shed                                          |
|----------------------------------------------------------------------------------------|----------------------------------------------------------------------------------------------------------------|-------------|------------------------------------