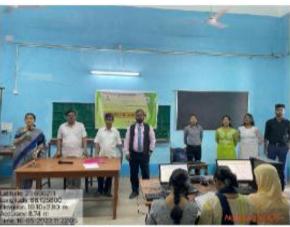

Principal's Office,

P.O.: Katwa, Dist.: PurbaBardhaman, WestBengal, PIN: 713130, India.

Mobile: +918101078393 ॥विद्यया विन्दतेऽमृतम्॥

**Topic:** 3 Days State level Workshop cum Hands on Training Programme on 'QGIS: AN OPEN SOURCE GIS SOLUTION'.

Date- 15/05/2023 - 17/05/2023

Time - 11am - 4pm

Venue- Katwa College

Organiser- Geography Department & IQAC of Katwa College in collaboration with IIARI (Integrated Institute for Advanced Research and Information).

Resource Person – Rahul Chakroborty, Director of IIARI

No of Participants - 46

Outcome of the Programme – Geography honours students of SEN IV & VI have participated in this three days workshop. It has been done in collaboration with IIARI with which colleges have signed MoU & the outcome of which is this three days workshop cum hands on training programme without any course/ registration fees. Resource person Rahul Chakroborty with his four assistants have trained the students very well. Geography students have future prospects in the field of GIS, not only for pursuing their higher studies & research but also in getting job in various sectors. That's why we organised this hand on training programme in which a total of 46 students participate enthusiastically & they want more workshops like this as they said in the