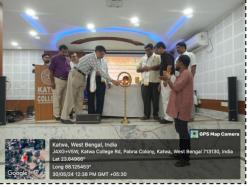

#### **International Seminar**

**Topic:** Artificial Intelligence and our Future

Organised by: IQAC Katwa College & Vigyan Parisad Katwa

**Date:** 09.01.2024

Venue: College Auditorium

Time: 12 Noon

Speaker:

Dr. Soumik Sarkar, Professor, Mechanical Engineering and Computer Science, Iowa State University, USA.

Dr. Nibaran Das, Professor, Department of Computer Science & Engineering, Jadavpur University, WB, India.

No. of Participants: 113

 ${\bf Signature\ of\ the\ IOAC\ Coordinator}$ 

Coordinator IQAC Katwa College Signature of the Principal

Principal Katwa College

(Affiliatedto theUniversityofBurdwan)

Principal's Office,